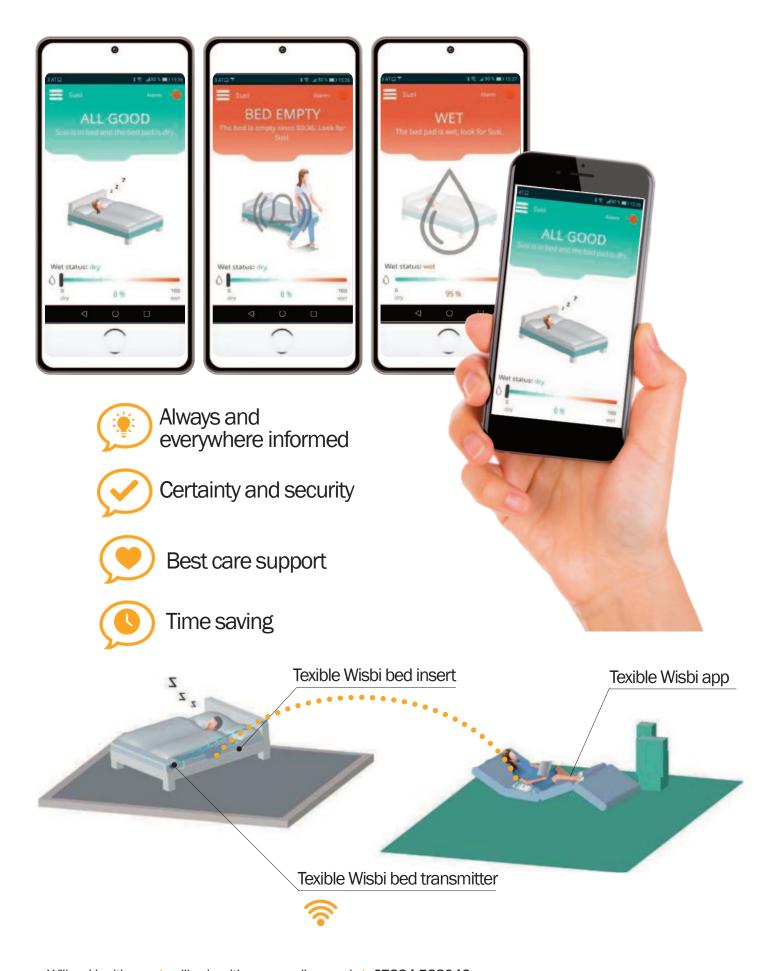

sup> Smart Care-Support





## Private care can be very demanding and can often lead to high levels of mental illness

**Skin Damage through wetness** 

**42**%

of all people with incontinence suffer from skin damage.\*



3 secs

One person is diagnosed with dementia every 3 seconds\*\*

Disorientation and risk of falling as a result of dementia

### **Family Caregivers**

of those in need of care are cared for at home.\*\*\*



<sup>\*</sup>Junkin et ,al.,(J Wound Ostomy Continence Nurs.Nurs.(2007) 34:260 9)

<sup>\*\*</sup> World Alzheimer Report 2015

<sup>\*\*\*</sup>https://www.destatis.de/DE/PresseService/Presse/Pressemitteilungen/2015/03/PD15\_094\_224.html



### The intelligent bed pad which detects liquids and bed exits



Made in Austria

### How it works Texible Wisbi home



### How it works Texible Wisbi home



### Video demo

https://www.youtube.com/watch?v=7o11QbqvS8U&t=5s

Additional Product Video will be launched soon as well.



### Video smart sensors

https://www.youtube.com/watch?v=pvPcjk8hFlo&t=3s

### Set it up Texible Wisbi home

Set up - only once!



Download the app 'Texible Wisbi'



Scan the QR code on the back of the device



Pair WLAN according to app instructions

### Set it up Texible Wisbi home

Daily routine ...



Place bed pad on padded base



Connect pushbuttons with the bed pad



Perform a function test for control



Tip the alarm into the drop-down menu to confirm

(otherwise the alarm repeats every 30 seconds)



Three times thinner than comparable pads



Cotton flannel for maximum lying comfort



Push buttons for easy han