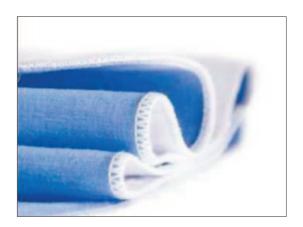

### The intelligent bed pad which detects liquids and bed exits

Made in Austria

Three times thinner than comparable pads

Cotton flannel for maximum lying comfort

Push buttons for easy handling

Automatic alerting