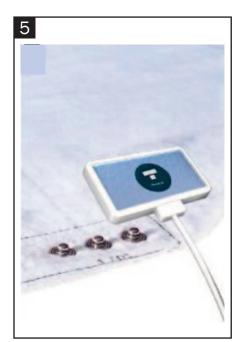

### Set it up Texible Wisbi home

Daily routine ...

Place bed pad on padded base

Connect pushbuttons with the bed pad

Perform a function test for control

Tip the alarm into the drop-down menu to confirm

(otherwise the alarm repeats every 30 seconds)

Three times thinner than comparable pads

Cotton flannel for maximum lying comfort

Push buttons for easy handling

Automatic alerting