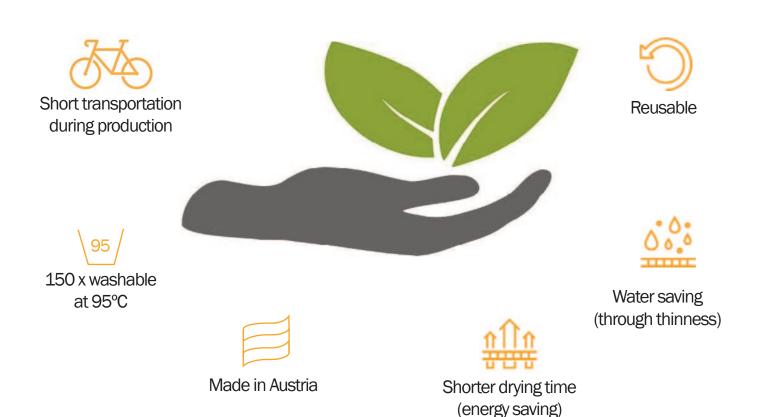

### The intelligent bed pad which detects liquids and bed exits

Made in Austria

### **Technical specifications**

Size 64 x 100cm

Material surface 100% cotton

Water absorption Up to 700 ml/m<sup>2</sup>

Recommended textile change 100 wash cycles

Wash resistance \95/ \langle \infty

Power supply 3 x AA mignon batteries