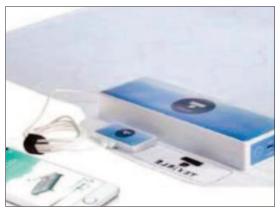

### How it works Texible Wisbi home

### Set it up Texible Wisbi home

Set up - only once!

Download the app 'Texible Wisbi'

Scan the QR code on the back of the device

Pair WLAN according to app instructions

### Set it up Texible Wisbi home

Daily routine ...

Place bed pad on padded base

Connect pushbuttons with the bed pad

Perform a function test for control

Tip the alarm into the drop-down menu to confirm

(otherwise the alarm repeats every 30 seconds)