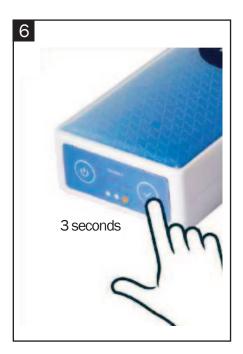

### Set it up Texible Wisbi home

Set up - only once!

Download the app 'Texible Wisbi'

Scan the QR code on the back of the device

Pair WLAN according to app instructions

### Set it up Texible Wisbi home

Daily routine ...

Place bed pad on padded base

Connect pushbuttons with the bed pad

Perform a function test for control

Tip the alarm into the drop-down menu to confirm

(otherwise the alarm repeats every 30 seconds)