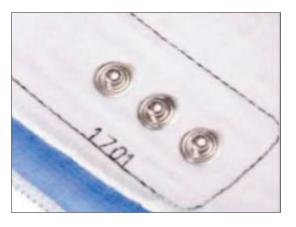

Three times thinner than comparable pads

Cotton flannel for maximum lying comfort

Push buttons for easy handling

Automatic alerting