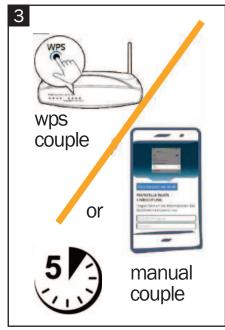

### Set it up Texible Wisbi home

Set up - only once!

Download the app 'Texible Wisbi'

Scan the QR code on the back of the device

Pair WLAN according to app instructions