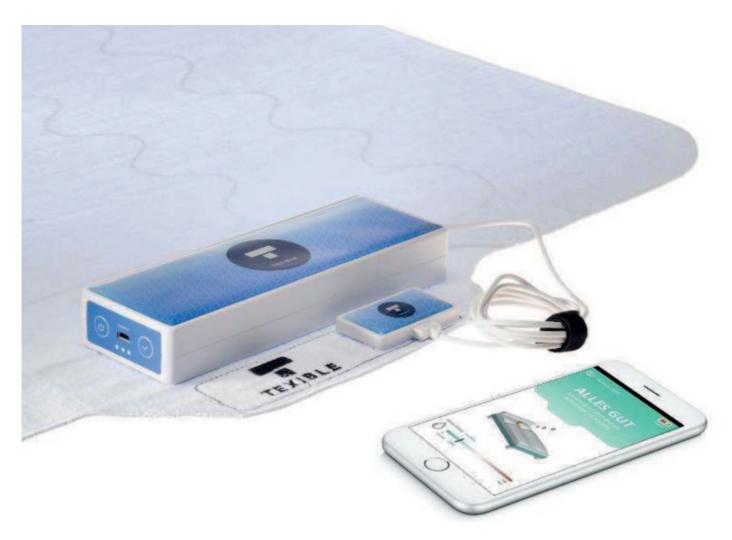

# Wisbi<sup>®</sup> Smart Care-Support





## Private care can be very demanding and can often lead to high levels of mental illness

**Skin Damage through wetness** 

**42**%

of all people with incontinence suffer from skin damage.\*



3 secs

One person is diagnosed with dementia every 3 seconds\*\*

Disorientation and risk of falling as a result of dementia

### **Family Caregivers**

of those in need of care are cared for at home.\*\*\*



<sup>\*</sup>Junkin et ,al.,(J Wound Ostomy Continence Nurs.Nurs.(2007) 34:260 9)

<sup>\*\*</sup> World Alzheimer Report 2015

<sup>\*\*\*</sup>https://www.destatis.de/DE/PresseService/Presse/Pressemitteilungen/2015/03/PD15\_094\_224.html



### The intelligent bed pad which detects liquids and bed exits



Made in Austria

### How it works Texible Wisbi home



### How it works Texible Wisbi home



### Video demo

https://www.youtube.com/watch?v=7o11QbqvS8U&t=5s

Additional Product Video will be launched soon as well.



### Video smart sensors

https://www.youtube.com/watch?v=pvPcjk8hFlo&t=3s

### Set it up Texible Wisbi home

Set up - only once!



Download the app 'Texible Wisbi'



Scan the QR code on the back of the device



Pair WLAN according to app instructions

### Set it up Texible Wisbi home

Daily routine ...



Place bed pad on padded base



Connect pushbuttons with the bed pad



Perform a function test for control



Tip the alarm into the drop-down menu to confirm

(otherwise the alarm repeats every 30 seconds)



Three times thinner than comparable pads



Cotton flanne