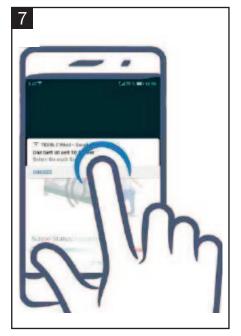

### Set it up Texible Wisbi home

Set up - only once!

Download the app 'Texible Wisbi'

Scan the QR code on the back of the device

Pair WLAN according to app instructions

### Set it up Texible Wisbi home

Daily routine ...

Place bed pad on padded base

Connect pushbuttons with the bed pad

Perform a function test for control

Tip the alarm into the drop-down menu to confirm

(otherwise the alarm repeats every 30 seconds)