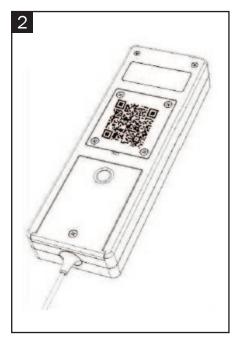

### Set it up Texible Wisbi home

Set up - only once!

Download the app 'Texible Wisbi'

Scan the QR code on the back of the device

Pair WLAN according to app instructions